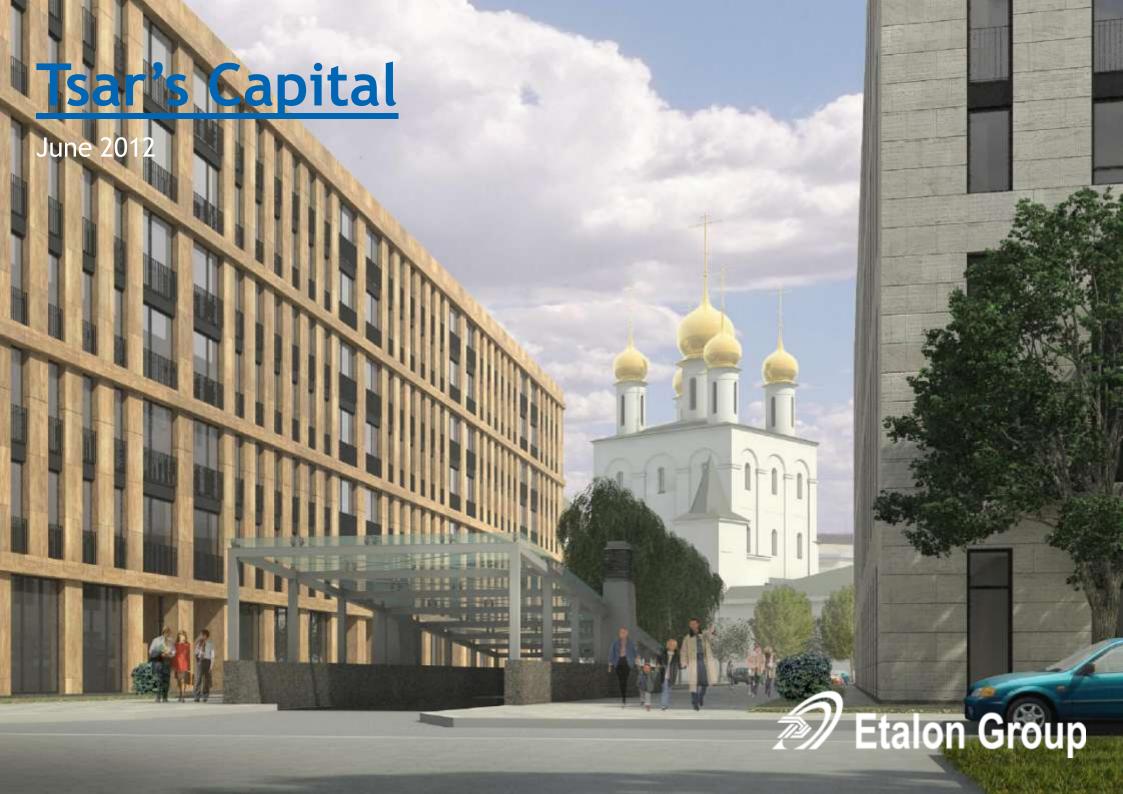

# Project Tsar's Capital: Project overview

#### Overview

- Located close to the centre of St. Petersburg, just two kilometres from the Winter Palace
- Consists of 4 phases: Etalon Group plans to begin construction in 2012 and complete in 2016