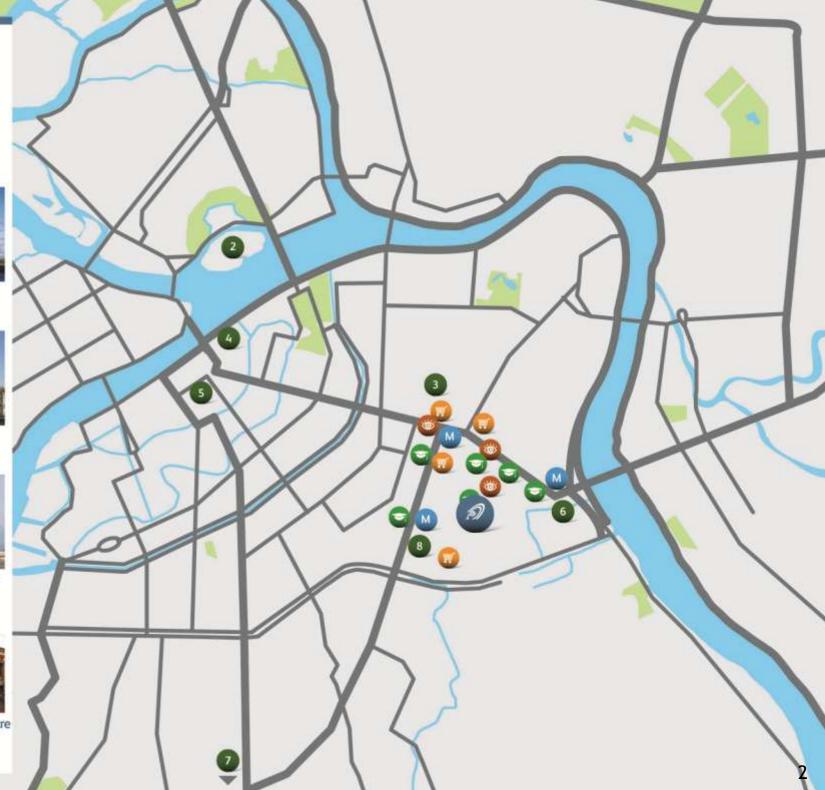

# Project Tsarskaya Stolitsa

1. Vasilievesky Island 5km

2. Peter & Paul Fortress

3. Nevsky prospect 500m

4. Winter Palace

5. St. Isaac's Cathedral 3km

6. St. Alexander Nevsky Lavra 1km

7. Pulkovo Airport 15km

8. Galeria shopping centre 1km