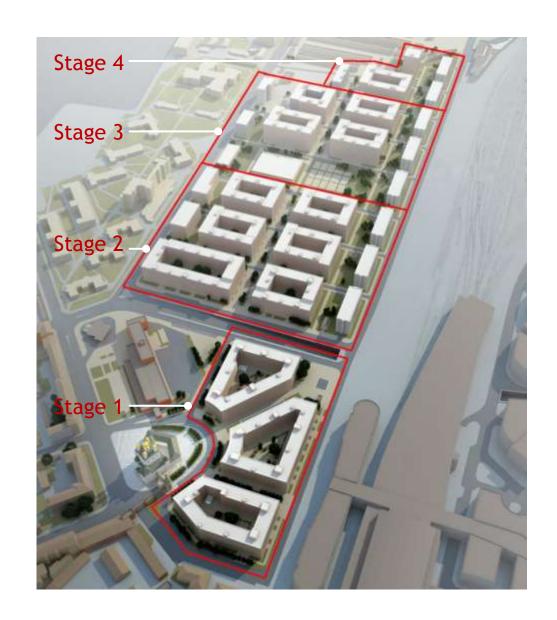

#### Overview

- Located close to the centre of St. Petersburg, just two kilometres from the Winter Palace
- Consists of 4 phases: Etalon Group plans to begin construction in 2012 and complete in 2016

### **Project Tsar's Capital**

- Land plot area: 20.8 ha
- 4 stages of construction
- 15 residential buildings up to 11 storeys
- Expected number of flats: 3,800
- Estimated number of residents: 7,500
- Construction period: 2012-2016
- Social infrastructure: kindergarten and school planned on the territory of the project