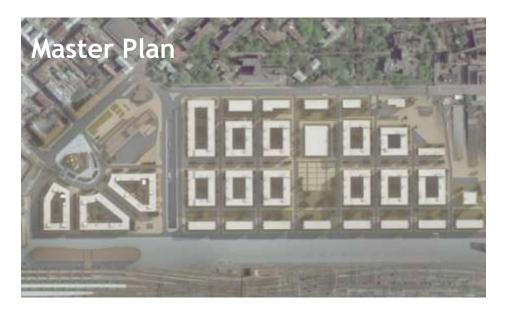

### **Project Tsar's Capital**

- Land plot area: 20.8 ha
- 4 stages of construction
- 15 residential buildings up to 11 storeys
- Expected number of flats: 3,800
- Estimated number of residents: 7,500
- Construction period: 2012-2016
- Social infrastructure: kindergarten and school planned on the territory of the project