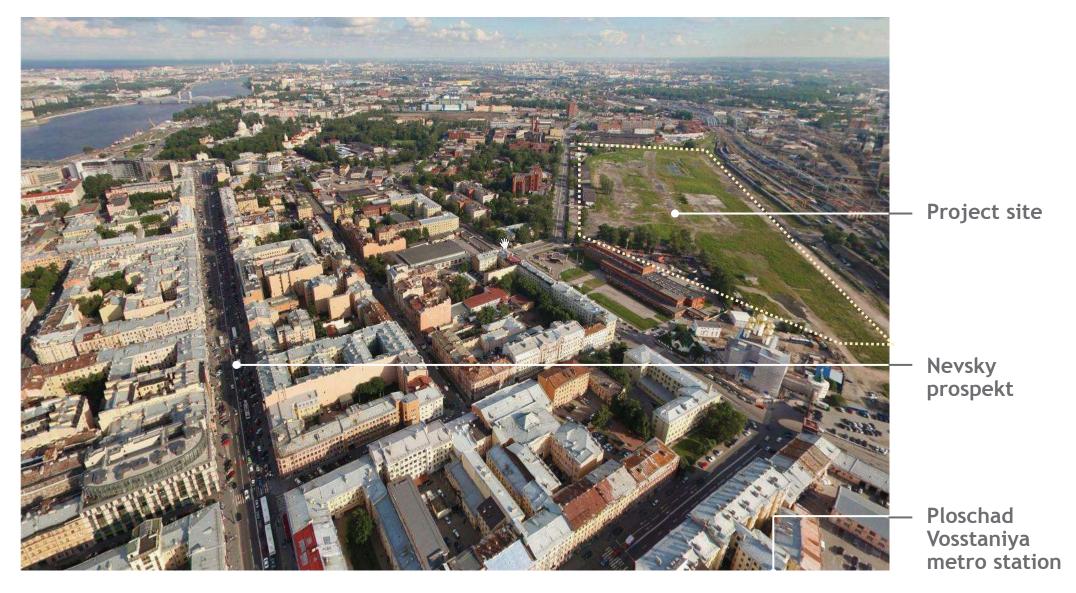

### Location

# Project Tsarskaya Stolitsa

1. Vasilievesky Island 5km

2. Peter & Paul Fortress

3. Nevsky prospect 500m

4. Winter Palace

5. St. Isaac's Cathedral 3km

6. St. Alexander Nevsky Lavra 1km

7. Pulkovo Airport 15km

8. Galeria shopping centre 1km