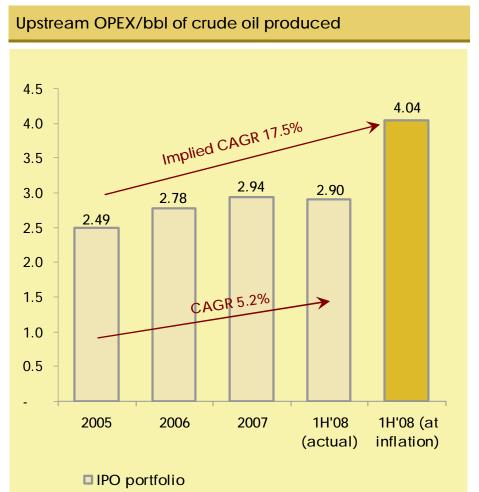

## Cost Control & Efficiency Gains: Upstream

### vs. If inflated at real ruble appreciation

- § Challenging environment through Q3'08:
  - Inflation
  - Currency appreciation
- § Efficiency gains > 1 USD/bbl since 2005:
  - Leading new well flow rates
  - Cost control
  - Services strategy
- § Outlook improving:
  - Inflation decreasing
  - Materials prices falling
  - Available service capacity
  - Currency