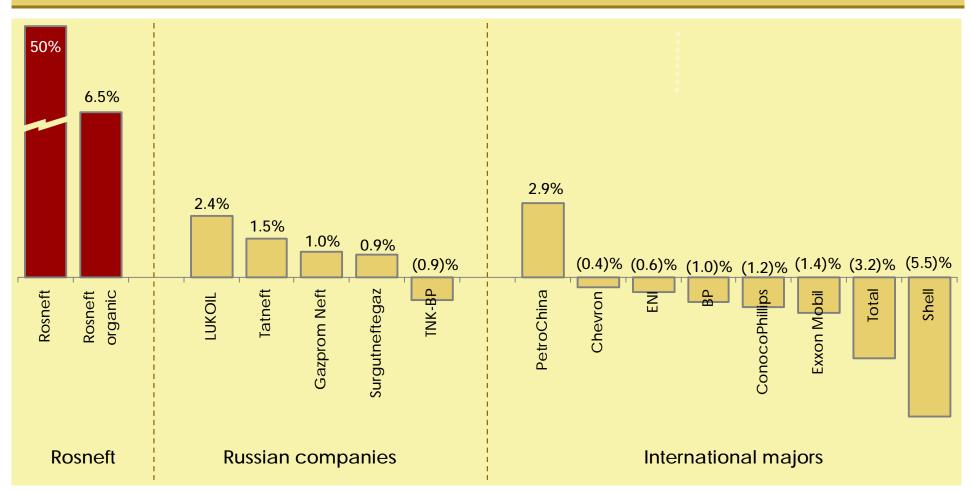

# Crude Oil Production: Consistently Superior Growth

#### Oil production CAGR (2004-1H'08), %

Source: CDU TEK, company reports, Rosneft, (TNK-BP and Gazprom Neft include 50% of Slavneft each).

\* Adjusted (reduced) for net income from Yukos bankruptcy