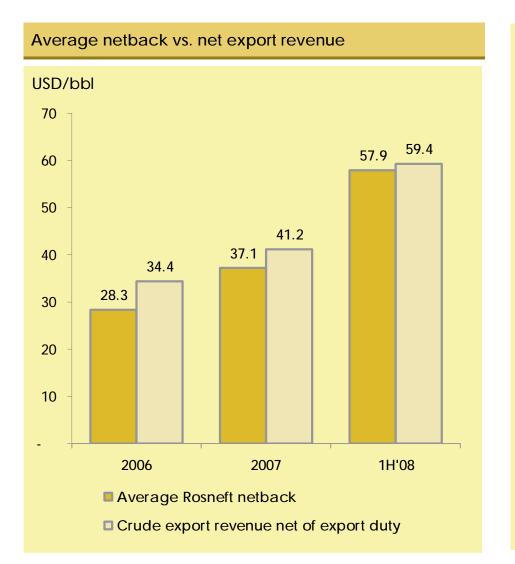

## **Creating Value in Downstream**

§ Average netback approaching net export revenue:

### Revenue

- sales taxes (export duty, excise)
- transportation costs
- refining costs
- retail costs
- related SG&A
- = Netback
- § Gap decreased from 6.1 to 1.5 USD/bbl
- § Value created through:
  - Higher refining cover
  - Optimized logistics, netbacks
  - Increased retail throughput
  - Increased flexibility