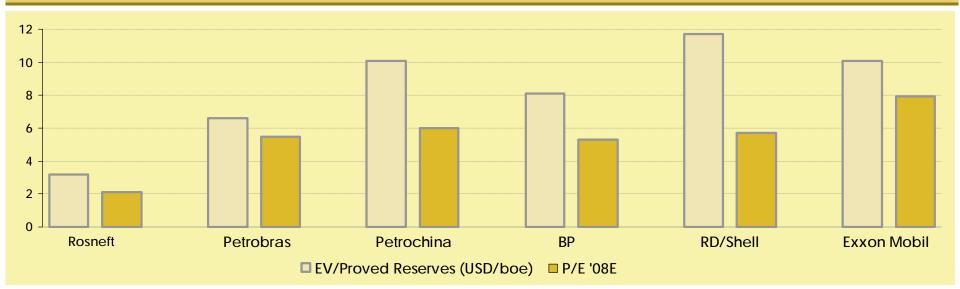

# **Current Valuation: Reality Check**

#### Current trading multiples\*

#### **Relevant facts**

### Rosneft:

- 22 bln boe proved reserves
- >100 bln boe 3P + resources
- Strategic enterprise
- Exporter, ruble depreciating
- Portfolio for East & West

## Russia:

- ~ USD 500 bln f/x reserves
- 3% external debt to GDP ratio
- Sound fiscal policy

\* Source: 'Valuation Comparison' by UBS as of 24 October, 2008.