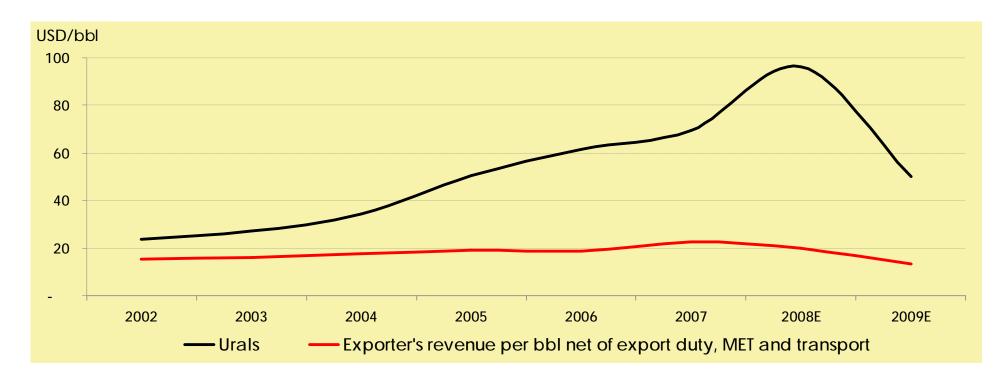

### Areas of concern

- § Net revenue to exporters nearing '02 level
- S Cash costs up ~3 times since '02 (inflation, tariffs)
- § Increasing capital intensity of production growth