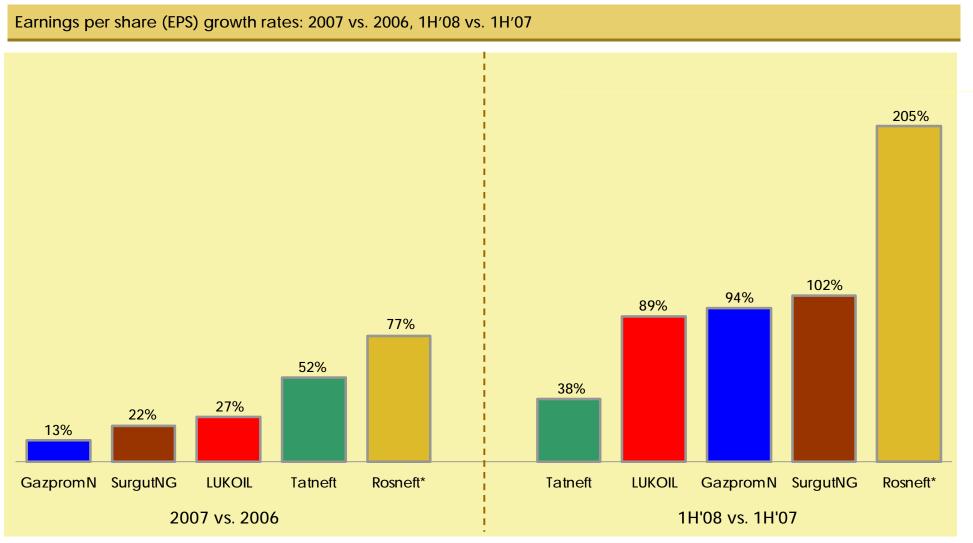

control
  - Services strategy
- § Outlook improving:
  - Inflation decreasing
  - Materials prices falling
  - Available service capacity
  - Currency



## **Creating Value in Downstream**



§ Average netback approaching net export revenue:

### Revenue

- sales taxes (export duty, excise)
- transportation costs
- refining costs
- retail costs
- related SG&A
- = Netback
- § Gap decreased from 6.1 to 1.5 USD/bbl
- § Value created through:
  - Higher refining cover
  - Optimized logistics, netbacks
  - Increased retail throughput
  - Increased flexibility



## **Capturing More EBITDA**





# Crude Oil Production: Consistently Superior Growth

#### Oil production CAGR (2004-1H'08), %



Source: CDU TEK, company reports, Rosneft, (TNK-BP and Gazprom Neft include 50% of Slavneft each).





\* Adjusted (reduced) for net income from Yukos bankruptcy



## Best in Class Transparency, IR Effort

### Consistently enhancing disclosure

| . •                        | Hill Konth (Lingue<br>Jacomy Character Territory)<br>Territory (Lingue Character Territory) |                                                       | *