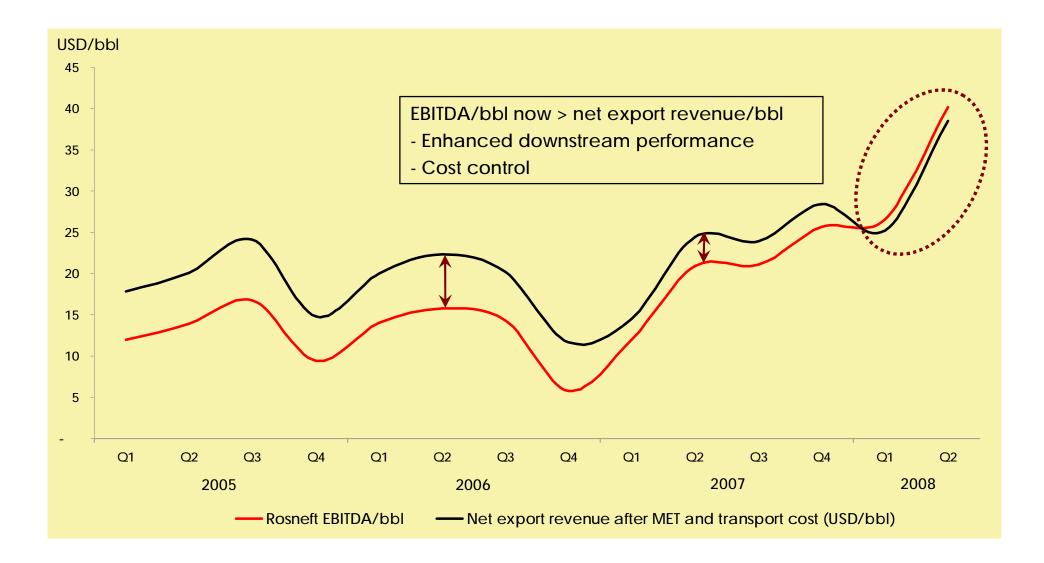

## **Capturing More EBITDA**

## **Creating Value in Downstream**

§ Average netback approaching net export revenue:

### Revenue

- sales taxes (export duty, excise)
- transportation costs
- refining costs
- retail costs
- related SG&A
- = Netback
- § Gap decreased from 6.1 to 1.5 USD/bbl
- § Value created through:
  - Higher refining cover
  - Optimized logistics, netbacks
  - Increased retail throughput
  - Increased flexibility