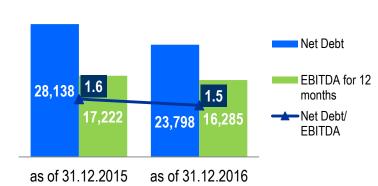

#### \* Net debt = Total amount of borrowings less cash and cash equivalents

#### Net Debt\*/ EBITDA

#### **Debt Portfolio Management**

Two bond issues series 03-04 of TGC-1 are traded on Moscow Exchange.

Weighted average effective interest for TGC-1 debt portfolio for 12M 2016 (accumulated from the beginning of the year) amounted to 10.24%