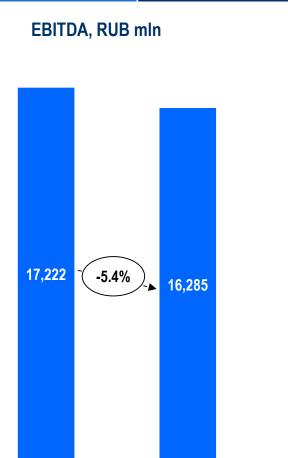

| Financial Highlights, RUB mln                    |          |          |        |  |
|--------------------------------------------------|----------|----------|--------|--|
|                                                  | 12M 2015 | 12M 2016 | Change |  |
| Revenue                                          | 69,424   | 78,891   | +13.6% |  |
| Operating Expenses, Incl.:                       | (61,023) | (69,802) | +14.4% |  |
| Variable Costs                                   | (37,296) | (41,198) | +10.5% |  |
| Fixed Costs                                      | (16,522) | (20,920) | +26.6% |  |
| Depreciation and Amortization                    | (7,205)  | (7,684)  | +6.6%  |  |
| Total Operating Expenses**                       | (59,407) | (70,290) | +18.3% |  |
| Operating Profit                                 | 10,017   | 8,601    | -14.1% |  |
| Profit Before Income Tax                         | 7,463    | 6,466    | -13.4% |  |
| EBITDA***                                        | 17,222   | 16,285   | -5.4%  |  |
| Profit/Total Comprehensive Income for the Period | 5,826    | 5,324    | -8.6%  |  |