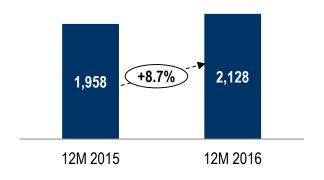

## Variable Costs

Variable Costs, RUB mln

|                                          | 12M 2015 | 12M 2016 | Change |
|------------------------------------------|----------|----------|--------|
| Fuel                                     | 26,405   | 29,488   | +11.7% |
| Electricity, Capacity and Heat Purchases | 5,787    | 6,169    | +6.6%  |
| Water Usage Expenses                     | 2,439    | 2,600    | +6.6%  |
| Other Materials                          | 707      | 813      | +15.1% |
| Heat Transmission                        | 1,958    | 2,128    | +8.7%  |
| Total Variable Costs                     | 37,295   | 41,198   | +10.5% |

Heat Transmission, RUB mln