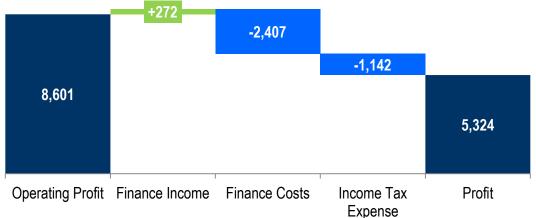

## **EBITDA and Profit Bridge**

12M 2016

| Financial Highlights, RUB mln                    |          |          |        |  |
|--------------------------------------------------|----------|----------|--------|--|
|                                                  | 12M 2015 | 12M 2016 | Change |  |
| Revenue                                          | 69,424   | 78,891   | +13.6% |  |
| Operating Expenses, Incl.:                       | (61,023) | (69,802) | +14.4% |  |
| Variable Costs                                   | (37,296) | (41,198) | +10.5% |  |
| Fixed Costs                                      | (16,522) | (20,920) | +26.6% |  |
| Depreciation and Amortization                    | (7,205)  | (7,684)  | +6.6%  |  |
| Total Operating Expenses**                       | (59,407) | (70,290) | +18.3% |  |
| Operating Profit                                 | 10,017   | 8,601    | -14.1% |  |
| Profit Before Income Tax                         | 7,463    | 6,466    | -13.4% |  |
| EBITDA***                                        | 17,222   | 16,285   | -5.4%  |  |
| Profit/Total Comprehensive Income for the Period | 5,826    | 5,324    | -8.6%  |  |