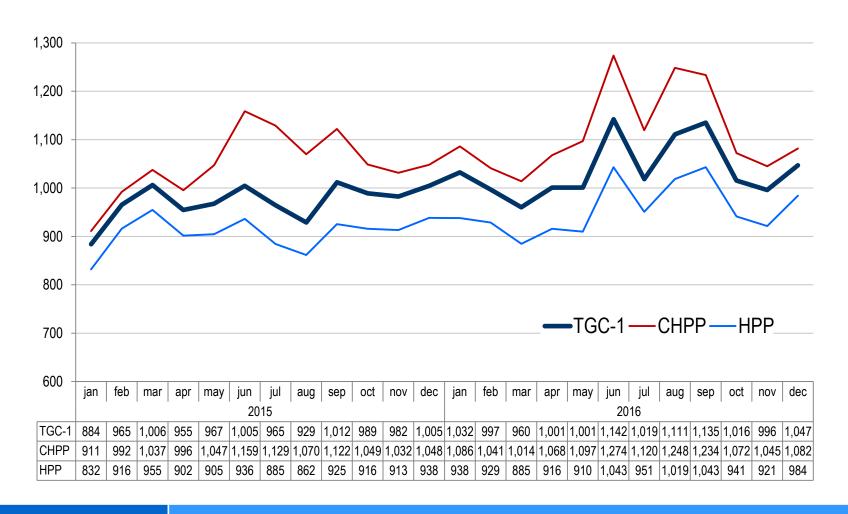

## Dynamics of Prices for Electricity at the Day-ahead Market: CHPPs and HPPs

#### TGC-1's Sale Price for Electricity at the Day-ahead Market, RUB/MWh