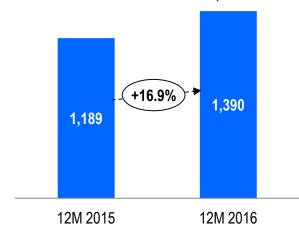

#### Fixed Costs, RUB mIn

|                                      | 12M 2015 | 12M 2016 | Change |
|--------------------------------------|----------|----------|--------|
| Employee Benefits                    | 7,130    | 7,274    | +2.0%  |
| Repairs and Maintenance              | 3,042    | 3,496    | +14.9% |
| Taxes Other than Income Tax          | 1,189    | 1,390    | +16.9% |
| Fees of Electricity Market Operators | 857      | 814      | -5.0%  |
| Rent Expenses                        | 345      | 466      | +35.1% |
| Insurance Cost                       | 290      | 286      | -1.4%  |
| Other                                | 3,669    | 7,194    | +96.1% |
| Total Fixed Costs                    | 16,522   | 20,920   | +26.6% |