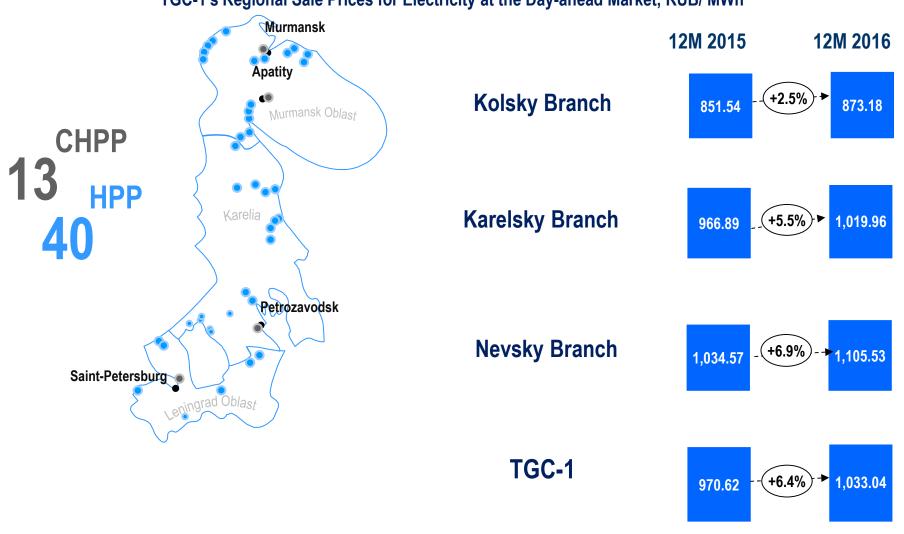

## Dynamics of Sale Prices for Electricity at the Day-ahead Market

TGC-1's Regional Sale Prices for Electricity at the Day-ahead Market, RUB/ MWh

#### **Revenue Change Factors**

Other

- Considerably higher electricity production at HPPs of Nevsky branch of high water factor in the reporting period;
- Price growing at "the day-ahead market" by 6.4% year-on-year;
- Revenue from capacity sales increased by 32.9% on the back of growing capacity volume, sold at competitive capacity outtake, as well as capacity price growth under CSA;
- Optimization of capacity load;
- Heat output growth due to low temperature in the early 2016.