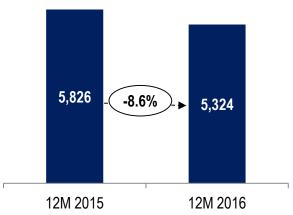

#### Profit Dynamics, RUB mln

12M 2015

| Financial Highlights, RUB mln                    |          |          |        |  |
|--------------------------------------------------|----------|----------|--------|--|
|                                                  | 12M 2015 | 12M 2016 | Change |  |
| Revenue                                          | 69,424   | 78,891   | +13.6% |  |
| Operating Expenses, Incl.:                       | (61,023) | (69,802) | +14.4% |  |
| Variable Costs                                   | (37,296) | (41,198) | +10.5% |  |
| Fixed Costs                                      | (16,522) | (20,920) | +26.6% |  |
| Depreciation and Amortization                    | (7,205)  | (7,684)  | +6.6%  |  |
| Total Operating Expenses**                       | (59,407) | (70,290) | +18.3% |  |
| Operating Profit                                 | 10,017   | 8,601    | -14.1% |  |
| Profit Before Income Tax                         | 7,463    | 6,466    | -13.4% |  |
| EBITDA***                                        | 17,222   | 16,285   | -5.4%  |  |
| Profit/Total Comprehensive Income for the Period | 5,826    | 5,324    | -8.6%  |  |