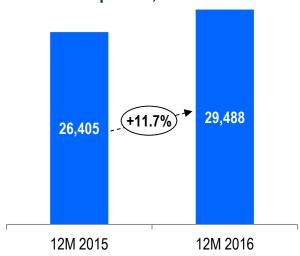

#### Fuel Expenses, RUB mln

## Variable Costs

Variable Costs, RUB mln

|                                          | 12M 2015 | 12M 2016 | Change |
|------------------------------------------|----------|----------|--------|
| Fuel                                     | 26,405   | 29,488   | +11.7% |
| Electricity, Capacity and Heat Purchases | 5,787    | 6,169    | +6.6%  |
| Water Usage Expenses                     | 2,439    | 2,600    | +6.6%  |
| Other Materials                          | 707      | 813      | +15.1% |
| Heat Transmission                        | 1,958    | 2,128    | +8.7%  |
| Total Variable Costs                     | 37,295   | 41,198   | +10.5% |