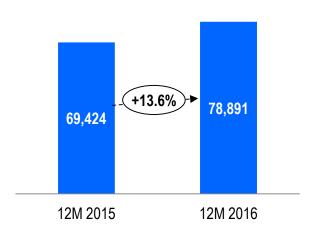

| Financial Highlights, RUB mln                    |          |          |        |  |
|--------------------------------------------------|----------|----------|--------|--|
|                                                  | 12M 2015 | 12M 2016 | Change |  |
| Revenue                                          | 69,424   | 78,891   | +13.6% |  |
| Operating Expenses, Incl.:                       | (61,023) | (69,802) | +14.4% |  |
| Variable Costs                                   | (37,296) | (41,198) | +10.5% |  |
| Fixed Costs                                      | (16,522) | (20,920) | +26.6% |  |
| Depreciation and Amortization                    | (7,205)  | (7,684)  | +6.6%  |  |
| Total Operating Expenses**                       | (59,407) | (70,290) | +18.3% |  |
| Operating Profit                                 | 10,017   | 8,601    | -14.1% |  |
| Profit Before Income Tax                         | 7,463    | 6,466    | -13.4% |  |
| EBITDA***                                        | 17,222   | 16,285   | -5.4%  |  |
| Profit/Total Comprehensive Income for the Period | 5,826    | 5,324    | -8.6%  |  |