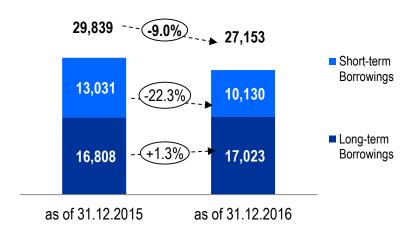

57      | 814      | -5.0%  |
| Rent Expenses                        | 345      | 466      | +35.1% |
| Insurance Cost                       | 290      | 286      | -1.4%  |
| Other                                | 3,669    | 7,194    | +96.1% |
| Total Fixed Costs                    | 16,522   | 20,920   | +26.6% |

#### Taxes other than Income Tax, RUB mln



#### **Fixed Costs and Depreciation Change Factors**

- Increase of repairs and maintenance costs on the back of planned repairs of PP&E;
- Increase of taxes other than income tax due to the higher property tax;
- Higher other fixed costs mainly due to receivables impairment provision decrease and loss on PP&E disposal.

#### **Depreciation and Amortization, RUB mln**





### **Debt and Liabilities**

#### Debt Structure, RUB mln



#### Maturity Profile, as of September 30, 2016, RUB mln



#### \* Net debt = Total amount of borrowings less cash and cash equivalents

#### Net Debt\*/ EBITDA



#### **Debt Portfolio Management**

Two bond issues series 03-04 of TGC-1 are traded on Moscow Exchange.

Weighted average effective interest for TGC-1 debt portfolio for 12M 2016 (accumulated from the beginning of the year) amounted to 10.24%



## **EBITDA and Profit Bridge**



12M 2016





#### Profit Dynamics, RUB mln



12M 2015



## Thank you for Your Attention!

Contacts for mass-media

+7 (812) 688-32-84 press\_tgc1@tgc1.ru

**Contacts for investors and analysts** 

+7 (812) 688-32-97 ir@tgc1.ru