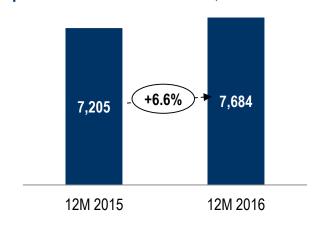

| Financial Highlights, RUB mln                    |          |          |        |  |
|--------------------------------------------------|----------|----------|--------|--|
|                                                  | 12M 2015 | 12M 2016 | Change |  |
| Revenue                                          | 69,424   | 78,891   | +13.6% |  |
| Operating Expenses, Incl.:                       | (61,023) | (69,802) | +14.4% |  |
| Variable Costs                                   | (37,296) | (41,198) | +10.5% |  |
| Fixed Costs                                      | (16,522) | (20,920) | +26.6% |  |
| Depreciation and Amortization                    | (7,205)  | (7,684)  | +6.6%  |  |
| Total Operating Expenses**                       | (59,407) | (70,290) | +18.3% |  |
| Operating Profit                                 | 10,017   | 8,601    | -14.1% |  |
| Profit Before Income Tax                         | 7,463    | 6,466    | -13.4% |  |
| EBITDA***                                        | 17,222   | 16,285   | -5.4%  |  |
| Profit/Total Comprehensive Income for the Period | 5,826    | 5,324    | -8.6%  |  |

#### **Depreciation and Amortization, RUB mln**