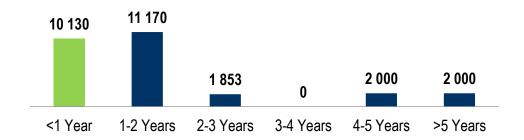

| 345      | 466      | +35.1% |
| Insurance Cost                       | 290      | 286      | -1.4%  |
| Other                                | 3,669    | 7,194    | +96.1% |
| Total Fixed Costs                    | 16,522   | 20,920   | +26.6% |

#### Taxes other than Income Tax, RUB mln



#### **Fixed Costs and Depreciation Change Factors**

- Increase of repairs and maintenance costs on the back of planned repairs of PP&E;
- Increase of taxes other than income tax due to the higher property tax;
- Higher other fixed costs mainly due to receivables impairment provision decrease and loss on PP&E disposal.

#### **Depreciation and Amortization, RUB mln**





### **Debt and Liabilities**

#### Debt Structure, RUB mln



#### Maturity Profile, as of September 30, 2016, RUB mln



#### \* Net debt = Total amount of borrowings less cash and cash equivalents

#### Net Debt\*/ EBITDA



#### **Debt Portfolio Management**

Two bond issues series 03-04 of TGC-1 are traded on Moscow Exchange.

Weighted average effective interest for TGC-1 debt portfolio for 12M 2016 (accumulated from the beginning of the year) amounted to 10.24%



## **EBITDA and Profit Bridge**



12M 2016





#### Profit Dynamics, RUB mln



12M 2015



## Thank you for Your Attention!

Contacts for mass-media

+7 (812) 688-32-84 press\_tgc1@tgc1.ru

**Contacts for investors and analysts** 

+7 (812) 688-32-97 ir@tgc1.ru